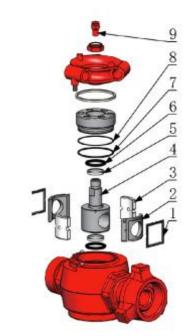

| Item | Descriptions          | 1X2"-105<br>Single Seal | 1X2"-105<br>Dual Seal | 2"-105<br>Single Seal | 2"-105<br>Dual Seal | 2"-140<br>Single Seal |
|------|-----------------------|-------------------------|-----------------------|-----------------------|---------------------|-----------------------|
| 1    | Segment Seal Rings I  | 2                       | 2                     | 2                     | 2                   | 2                     |
| T    | Segment Seal Rings II | -                       | 2                     | -                     | 2                   | -                     |
| 2    | Seal Segments         | 2                       | 2                     | 2                     | 2                   | 2                     |
| 3    | Side Segments         | 2                       | 2                     | 2                     | 2                   | 2                     |
| 4    | Plug                  | 1                       | 1                     | 1                     | 1                   | 1                     |
| 5    | Backup-Rings I        | 2                       | 2                     | 2                     | 2                   | 2                     |
| 6    | O-Rings I             | 2                       | 2                     | 2                     | 2                   | 2                     |
| 7    | O-Rings II            | 1                       | 1                     | 1                     | 1                   | 1                     |
| 8    | Backup-Ring II        | -                       | -                     | 1                     | -                   | 1                     |
| 9    | Grease Fitting        | 1                       | 1                     | 1                     | 1                   | 2                     |

## 1"~2" Plug Valves Repair Kit

1-Segment Seal Rings I

Segment Seal Rings II

- 2-Seal Segments
- 3-Side Segments
- 4-Plug
- 5-Backup-Rings I
- 6-O-Rings I
- 7-O-Rings II
- 8-Backup-Ring II
- 9-Grease Fitting