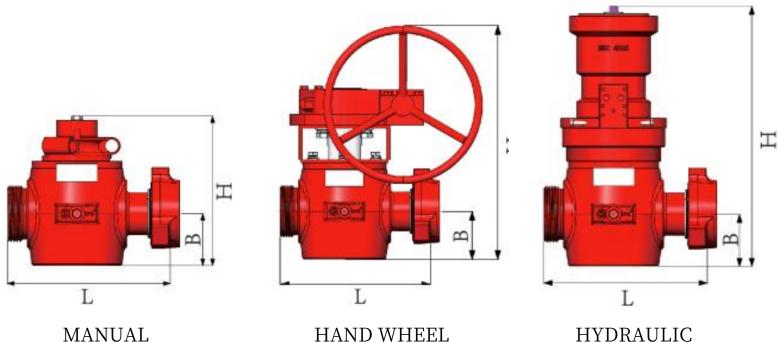

## Features

-46°C~-121°C (LU, Customize)

Nominal Size:  $1"\sim 4"$ **Temperature Rating**: -29°C~121°C (PU) Service: Standard, Low temeprature, Sour Gas Manufacturing Standard: API 6A

MANUAL

| Nominal | 0.1         | End Connections |        | Rated<br>Working    | A             | Dimentions(mm) |     |     |          |
|---------|-------------|-----------------|--------|---------------------|---------------|----------------|-----|-----|----------|
| Size    | Sealings    | End Conne       | ctions | Pressure<br>Mpa/Psi | Actuation     | L              | В   | Η   | Service  |
| 1X2"    | Single Seal | FIG1502         | FXM    | 105/15000           | Manual        | 269            | 61  | 185 | Standard |
| 1X2"    | Dual Seal   | FIG1502         | FXM    | 105/15000           | Manual        | 268            | 61  | 180 | Standard |
| 2"      | Single Seal | FIG1502         | FXM    | 105/15000           | Manual        | 353            | 88  | 225 | Standard |
| 2"      | Single Seal | FIG1502         | FXM    | 105/15000           | Hydraulic     | 353            | 88  | 433 | Standard |
| 2"      | Dual Seal   | FIG1502         | FXM    | 105/15000           | Manual        | 358            | 69  | 207 | Standard |
| 3"      | Single Seal | FIG1502         | FXM    | 105/15000           | Manual        | 432            | 132 | 330 | Standard |
| 3"      | Dual Seal   | FIG1502         | FXM    | 105/15000           | Manual        | 398            | 127 | 366 | Standard |
| 3"      | Dual Seal   | FIG1502         | FXM    | 105/15000           | Hand<br>Wheel | 398            | 127 | 620 | Standard |
| 3"      | Dual Seal   | FIG1502         | FXM    | 105/15000           | Hydraulic     | 398            | 127 | 633 | Standard |
| 4"      | Single Seal | FIG1502         | FXM    | 105/15000           | Manual        | 562            | 159 | 488 | Standard |
| 2"      | Single Seal | FIG2002         | FXM    | 140/20000           | Manual        | 386            | 88  | 266 | Standard |
| 2"      | Single Seal | FIG2002         | FXM    | 140/20000           | Hydraulic     | 386            | 88  | 433 | Standard |
| 3"      | Dual Seal   | FIG2002         | FXM    | 140/20000           | Manual        | 562            | 159 | 488 | Standard |
| 3"      | Dual Seal   | FIG2002         | FXM    | 140/20000           | Hand<br>Wheel | 562            | 159 | 771 | Standard |
| 3"      | Dual Seal   | FIG2002         | FXM    | 140/20000           | Hydraulic     | 562            | 159 | 710 | Standard |