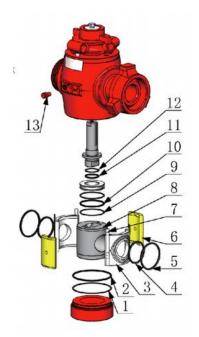

## 3"~4" Plug Valves Repair Kit

| 1-Backup-Ring           | 9-Backup-Ring I   |  |  |  |
|-------------------------|-------------------|--|--|--|
| 2-O-ring                | 10-O-rings I      |  |  |  |
| 3-Seal Segments         | 11-O-rings II     |  |  |  |
| 4-Segment Seal Rings I  | 12-Backup-Ring II |  |  |  |
| 5-Segment Seal Rings II | 13-Grease Fitting |  |  |  |
| 6-Side Segments         |                   |  |  |  |
| 7-Boster Springs        |                   |  |  |  |
| 8-Plug                  |                   |  |  |  |

| Item | Descriptions          | 3"-105<br>Singel Seal | 3"-105<br>Dual Seals | 3"-140<br>Dual Seals | 4"-105<br>Single Seal |
|------|-----------------------|-----------------------|----------------------|----------------------|-----------------------|
| 1    | Backup-Ring           | 1                     | 1                    | 1                    | 1                     |
| 2    | O-ring                | 1                     | 1                    | 1                    | 1                     |
| 3    | Seal Segments         | 2                     | 2                    | 2                    | 2                     |
| 4    | Segment Seal Rings I  | 2                     | 2                    | 2                    | 2                     |
| 5    | Segment Seal Rings II | -                     | 2                    | 2                    | -                     |
| 6    | Side Segments         | 2                     | 2                    | 2                    | 2                     |
| 7    | Boster Springs        | -                     | 4                    | 4                    | 4                     |
| 8    | Plug                  | 1                     | 1                    | 1                    | 1                     |
| 9    | Backup-Ring I         | 2                     | 2                    | 2                    | 1                     |
| 10   | O-rings I             | 2                     | 1                    | 1                    | 1                     |
| 11   | O-rings II            | -                     | 1                    | 1                    | 1                     |
| 12   | Backup-RingII         | -                     | 1                    | 1                    | 1                     |
| 13   | Grease Fitting        | 1                     | 2                    | 2                    | 2                     |